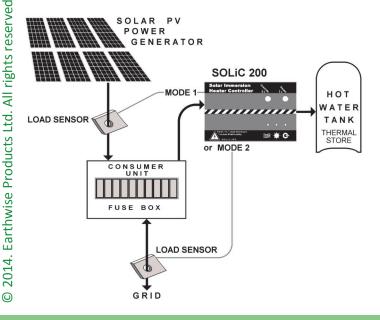

## What is the SOLIC 200?

The SOLiC 200 automatically converts energy generated by your existing PV panels into hot water by diverting excess solar power to the immersion heater before it's exported to the national grid. Simple to use and maintenance free, the SOLiC 200 is self contained, easy to install and can save you hundreds of pounds over the course of a year.

The SOLiC 200 is guaranteed for 10 years and has been designed, constructed and fully tested in Britain to the highest CE standards. The unit can be installed quickly and easily by a qualified electrician without the need for plumbing alterations.